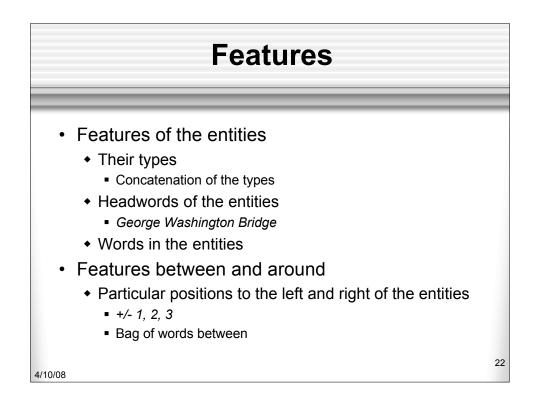

| 0                |   |
| matched      | VBD          | B <sub>VP</sub> | lower    | 0                |   |
| the          | DT           | B <sub>NP</sub> | lower    | 0                |   |
| move         | NN           | $I_{NP}$        | lower    | 0                |   |
| ,            | PUNC         | 0               | punc     | 0                |   |
| spokesman    | NN           | $B_{NP}$        | lower    | 0                |   |
| Tim          | NNP          | INP             | cap      | $B_{PER}$        |   |
| Wagner       | NNP          | I <sub>NP</sub> | cap      | IPER             |   |
| said         | VBD          | BVP             | lower    | 0                |   |
|              | PUNC         | • •             | punc     | 0                |   |













































| Bio NER Types             |                                                        |  |  |
|---------------------------|--------------------------------------------------------|--|--|
| Semantic class            | Examples                                               |  |  |
| Cell lines                | T98G, HeLa cell, Chinese hamster ovary cells, CHO cell |  |  |
| Cell types                | primary T lymphocytes, natural killer cells, NK cells  |  |  |
| Chemicals                 | citric acid, 1,2-diiodopentane, C                      |  |  |
| Drugs                     | cyclosporin A, CDDP                                    |  |  |
| Genes/proteins            | white, HSP60, protein kinase C, L23A                   |  |  |
| Malignancies              |