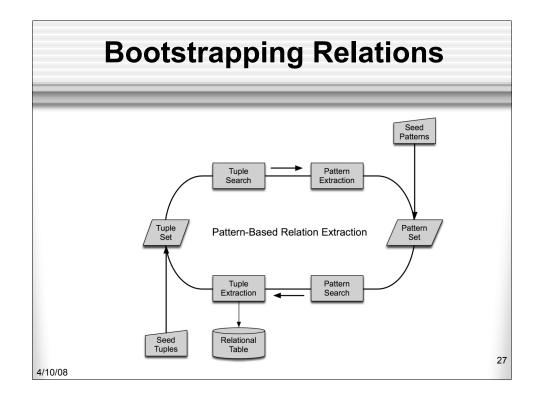

|   |
| matched      | VBD          | B <sub>VP</sub> | lower    | 0                |   |
| the          | DT           | B <sub>NP</sub> | lower    | 0                |   |
| move         | NN           | $I_{NP}$        | lower    | 0                |   |
| ,            | PUNC         | 0               | punc     | 0                |   |
| spokesman    | NN           | $B_{NP}$        | lower    | 0                |   |
| Tim          | NNP          | INP             | cap      | $B_{PER}$        |   |
| Wagner       | NNP          | I <sub>NP</sub> | cap      | IPER             |   |
| said         | VBD          | BVP             | lower    | 0                |   |
|              | PUNC         | • •             | punc     | 0                |   |













































| Bio NER Types             |                                                        |  |  |
|---------------------------|--------------------------------------------------------|--|--|
| Semantic class            | Examples                                               |  |  |
| Cell lines                | T98G, HeLa cell, Chinese hamster ovary cells, CHO cell |  |  |
| Cell types                | primary T lymphocytes, natural killer cells, NK cells  |  |  |
| Chemicals                 | citric acid, 1,2-diiodopentane, C                      |  |  |
| Drugs                     | cyclosporin A, CDDP                                    |  |  |
| Genes/proteins            | white, HSP60, protein kinase C, L23A                   |  |  |
| Malignancies              | carcinoma,