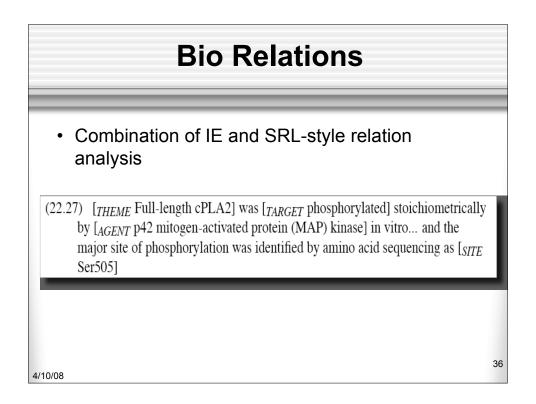

T lymphocytes, natural killer cells, NK cells  |  |  |
| Chemicals                 | citric acid, 1,2-diiodopentane, C                      |  |  |
| Drugs                     | cyclosporin A, CDDP                                    |  |  |
| Genes/proteins            | white, HSP60, protein kinase C, L23A                   |  |  |
| Malignancies              | carcinoma, breast neoplasms                            |  |  |
| Medical/clinical concepts | amyotrophic lateral sclerosis                          |  |  |
| Mouse strains             | LAFT, AKR                                              |  |  |
| Mutations                 | C10T, Ala64 $\rightarrow$ Gly                          |  |  |
| Mutations                 | judo group                                             |  |  |