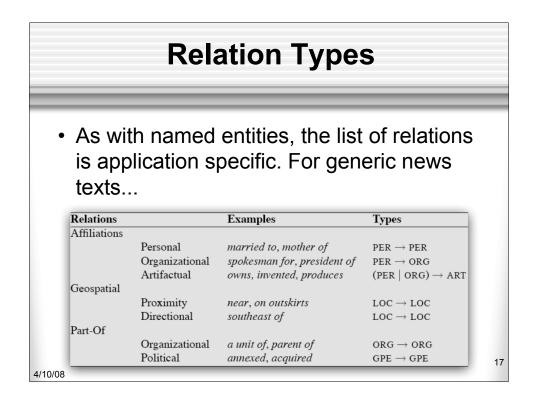

lower    | 0                |   |
| matched      | VBD          | B <sub>VP</sub> | lower    | 0                |   |
| the          | DT           | B <sub>NP</sub> | lower    | 0                |   |
| move         | NN           | $I_{NP}$        | lower    | 0                |   |
| ,            | PUNC         | 0               | punc     | 0                |   |
| spokesman    | NN           | $B_{NP}$        | lower    | 0                |   |
| Tim          | NNP          | INP             | cap      | $B_{PER}$        |   |
| Wagner       | NNP          | I <sub>NP</sub> | cap      | IPER             |   |
| said         | VBD          | BVP             | lower    | 0                |   |
|              | PUNC         | • •             | punc     | 0                |   |













































| Bio NER Types             |                                                        |  |  |
|---------------------------|--------------------------------------------------------|--|--|
| Semantic class            | Examples                                               |  |  |
| Cell lines                | T98G, HeLa cell, Chinese hamster ovary cells, CHO cell |  |  |
| Cell types                | primary T lymphocytes, natural killer cells, NK cells  |  |  |
| Chemicals                 | citric acid, 1,2-diiodopentane, C                      |  |  |
| Drugs                     | cyclosporin A, CDDP                                    |  |  |
| Genes/proteins            | white, HSP60, protein kinase C, L23A                   |  |  |
| Malignancies