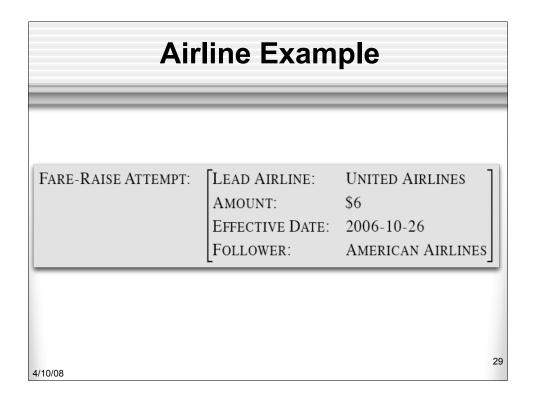

|   |
| matched      | VBD          | B <sub>VP</sub> | lower    | 0                |   |
| the          | DT           | B <sub>NP</sub> | lower    | 0                |   |
| move         | NN           | $I_{NP}$        | lower    | 0                |   |
| ,            | PUNC         | 0               | punc     | 0                |   |
| spokesman    | NN           | $B_{NP}$        | lower    | 0                |   |
| Tim          | NNP          | INP             | cap      | $B_{PER}$        |   |
| Wagner       | NNP          | I <sub>NP</sub> | cap      | IPER             |   |
| said         | VBD          | BVP             | lower    | 0                |   |
|              | PUNC         | • •             | punc     | 0                |   |













































| Bio NER Types             |                                                        |  |  |
|---------------------------|--------------------------------------------------------|--|--|
| Semantic class            | Examples                                               |  |  |
| Cell lines                | T98G, HeLa cell, Chinese hamster ovary cells, CHO cell |  |  |
| Cell types                | primary T lymphocytes, natural killer cells, NK cells  |  |  |
| Chemicals                 | citric acid, 1,2-diiodopentane, C                      |  |  |
| Drugs                     | cyclosporin A, CDDP                                    |  |  |
| Genes/proteins            | white, HSP60, protein kinase C, L23A                   |  |  |
| Malignancies              | carcinoma, bre