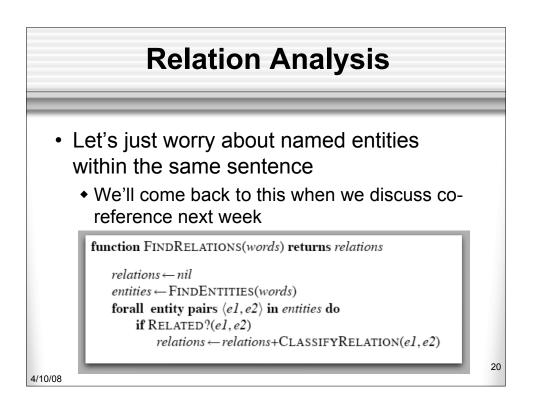

| 0                |   |
| matched      | VBD          | B <sub>VP</sub> | lower    | 0                |   |
| the          | DT           | B <sub>NP</sub> | lower    | 0                |   |
| move         | NN           | $I_{NP}$        | lower    | 0                |   |
| ,            | PUNC         | 0               | punc     | 0                |   |
| spokesman    | NN           | $B_{NP}$        | lower    | 0                |   |
| Tim          | NNP          | INP             | cap      | $B_{PER}$        |   |
| Wagner       | NNP          | I <sub>NP</sub> | cap      | IPER             |   |
| said         | VBD          | BVP             | lower    | 0                |   |
|              | PUNC         | • •             | punc     | 0                |   |













































| Bio NER Types             |                                                        |  |  |
|---------------------------|--------------------------------------------------------|--|--|
| Semantic class            | Examples                                               |  |  |
| Cell lines                | T98G, HeLa cell, Chinese hamster ovary cells, CHO cell |  |  |
| Cell types                | primary T lymphocytes, natural killer cells, NK cells  |  |  |
| Chemicals                 | citric acid, 1,2-diiodopentane, C                      |  |  |
| Drugs                     | cyclosporin A, CDDP                                    |  |  |
| Genes/proteins            | white, HSP60, protein kinase C, L23A                   |  |  |
| Malignancies