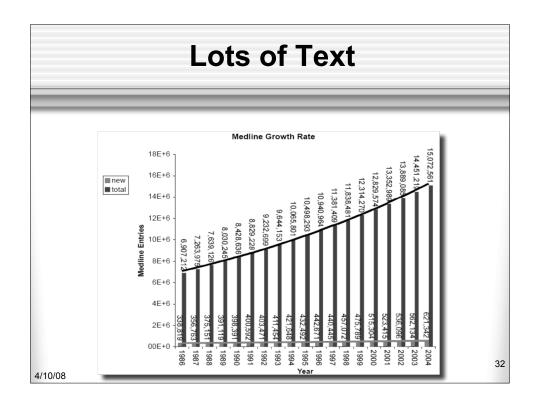

|
| matched      | VBD          | B <sub>VP</sub> | lower    | 0                |   |
| the          | DT           | B <sub>NP</sub> | lower    | 0                |   |
| move         | NN           | $I_{NP}$        | lower    | 0                |   |
| ,            | PUNC         | 0               | punc     | 0                |   |
| spokesman    | NN           | $B_{NP}$        | lower    | 0                |   |
| Tim          | NNP          | INP             | cap      | $B_{PER}$        |   |
| Wagner       | NNP          | I <sub>NP</sub> | cap      | IPER             |   |
| said         | VBD          | BVP             | lower    | 0                |   |
|              | PUNC         | • •             | punc     | 0                |   |













































| Bio NER Types             |                                                        |  |  |
|---------------------------|--------------------------------------------------------|--|--|
| Semantic class            | Examples                                               |  |  |
| Cell lines                | T98G, HeLa cell, Chinese hamster ovary cells, CHO cell |  |  |
| Cell types                | primary T lymphocytes, natural killer cells, NK cells  |  |  |
| Chemicals                 | citric acid, 1,2-diiodopentane, C                      |  |  |
| Drugs                     | cyclosporin A, CDDP                                    |  |  |
| Genes/proteins            | white, HSP60, protein kinase C, L23A                   |  |  |
| Malignancies              | carcinoma, breast ne