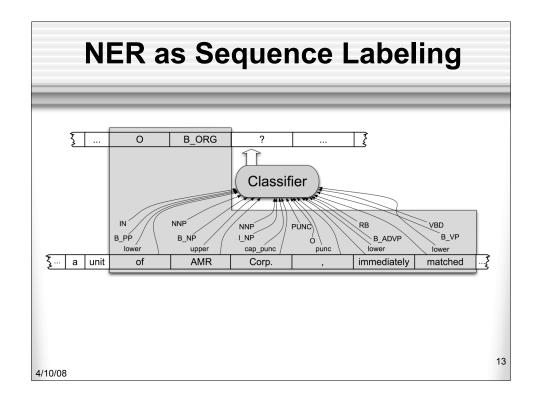

| NE           | NER Features |                 |          |                  |   |
|--------------|--------------|-----------------|----------|------------------|---|
| <br>         | _            | _               |          |                  | _ |
| <br>Features | _            | _               |          | Label            |   |
| American     | NNP          | B <sub>NP</sub> | cap      | BORG             |   |
| Airlines     | NNPS         | $I_{NP}$        | cap      | I <sub>ORG</sub> |   |
| ,            | PUNC         | 0               | punc     | 0                |   |
| а            | DT           | $B_{NP}$        | lower    | 0                |   |
| unit         | NN           | $I_{NP}$        | lower    | 0                |   |
| of           | IN           | $B_{PP}$        | lower    | 0                |   |
| AMR          | NNP          | $B_{NP}$        | upper    | BORG             |   |
| Corp.        | NNP          | $I_{NP}$        | cap_punc | I <sub>ORG</sub> |   |
| ,            | PUNC         | 0               | punc     | 0                |   |
| immediately  | RB           | BADVP           | lower    | 0                |   |
| matched      | VBD          | B <sub>VP</sub> | lower    | 0                |   |
| the          | DT           | B <sub>NP</sub> | lower    | 0                |   |
| move         | NN           | $I_{NP}$        | lower    | 0                |   |
| ,            | PUNC         | 0               | punc     | 0                |   |
| spokesman    | NN           | $B_{NP}$        | lower    | 0                |   |
| Tim          | NNP          | INP             | cap      | $B_{PER}$        |   |
| Wagner       | NNP          | I <sub>NP</sub> | cap      | IPER             |   |
| said         | VBD          | BVP             | lower    | 0                |   |
|              | PUNC         | • •             | punc     | 0                |   |