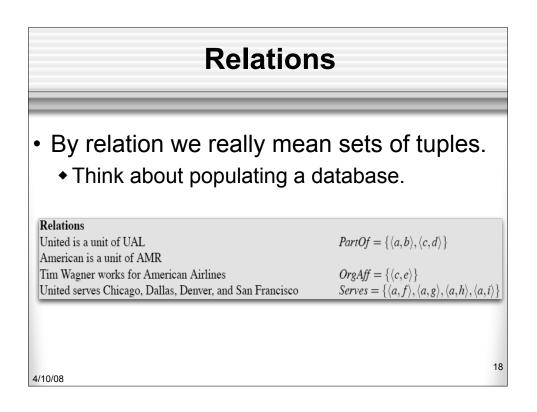

ower    | 0                |   |
| matched      | VBD          | B <sub>VP</sub> | lower    | 0                |   |
| the          | DT           | B <sub>NP</sub> | lower    | 0                |   |
| move         | NN           | $I_{NP}$        | lower    | 0                |   |
| ,            | PUNC         | 0               | punc     | 0                |   |
| spokesman    | NN           | $B_{NP}$        | lower    | 0                |   |
| Tim          | NNP          | INP             | cap      | $B_{PER}$        |   |
| Wagner       | NNP          | I <sub>NP</sub> | cap      | IPER             |   |
| said         | VBD          | BVP             | lower    | 0                |   |
|              | PUNC         | • •             | punc     | 0                |   |













































| Bio NER Types             |                                                        |  |  |
|---------------------------|--------------------------------------------------------|--|--|
| Semantic class            | Examples                                               |  |  |
| Cell lines                | T98G, HeLa cell, Chinese hamster ovary cells, CHO cell |  |  |
| Cell types                | primary T lymphocytes, natural killer cells, NK cells  |  |  |
| Chemicals                 | citric acid, 1,2-diiodopentane, C                      |  |  |
| Drugs                     | cyclosporin A, CDDP                                    |  |  |
| Genes/proteins            | white, HSP60, protein kinase C, L23A                   |  |  |
| Malignancies