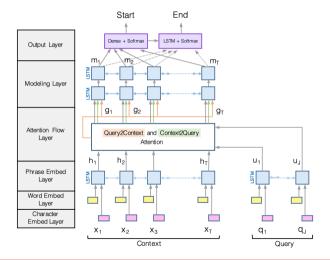

Adapted from material from Danqi Chen

# **Question Answering**

Natural Language Processing: Jordan Boyd-Graber University of Maryland

#### **BiDAF**



# AllenNLP

# AllenNLP

- Simple interface for state-of-the-art models
- Pretrained models
- Good pipeline for experiments

# Installing

sudo pip install allennlp

conda install allennlp -c pytorch -c allennlp -c conda-forge

#### **Download Models and Data**

wget -nc https://s3-us-west-2.amazonaws.com/allennlp/models/bidaf-model-2017.09.15-charpad.tar.gz
wget -nc https://obj.umiacs.umd.edu/processed\_tossup/qanta.dev.paragraphs.2018.04.18.jsonl.zip

#### **Run BiDAF Model**

#### from allennlp.predictors.predictor import Predictor

predictor = Predictor.from\_path("bidaf-model-2017.09.15-charpad.tar.gz")

#### Examples

# Question

The first mayor of this city, Christopher Cato, names a manor which saw the Beer Hall Riots when this city tried to pass an ordinance on beer brewing.

It